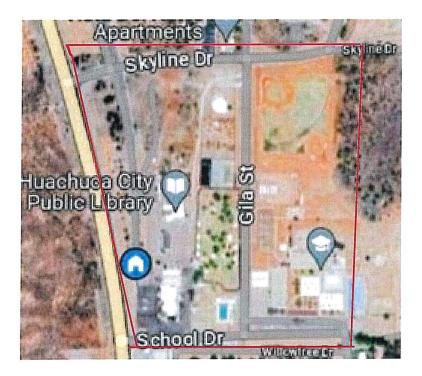

E.8 Discussion and/or Action [Mayor Wallace]: Cooperation with Huachuca City School to erect a marquee sign.

E.9 Discussion and/or Action [Mayor Wallace]: <u>PROCLAMATION NO. 2024-14 - A</u> PROCLAMATION OF THE MAYOR DECLARING THE MONTH OF SEPTEMBER, 2024, AS "CHILDHOOD CANCER AWARENESS MONTH."